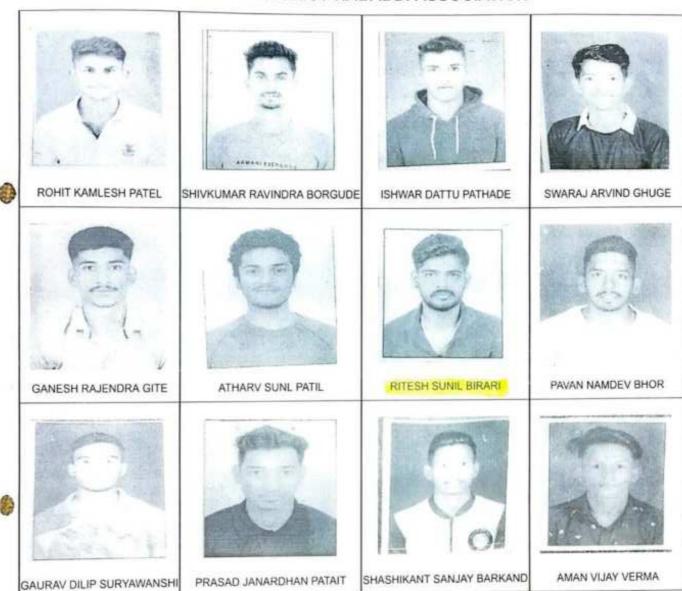

# EXAM. GRIEVANCES & ADIVSORY COMMITTEE

(Academic Year 2021-22)

| Sr.No. | Name                               | Designation   | Signature |
|--------|------------------------------------|---------------|-----------|
| 1      | Prof. Dr. Pawar Nandu Bhila        | Chairman      | Mili      |
| 2      | Dr. Patil Sunil Jagannath          | CEO/Secretary | 6th_      |
| 3      | Prof. Dr. Kapadnis Kailas Haribhau | Member        |           |
| 4      | Dr. Rakibe Vinit Harishchandra     | Member        | Raube     |
| 5      | Dr. Chobe Santosh Subhash          | Member        | gi        |
| 6      | Dr. Patil Sunil Dagdu              | Member        | AIC       |
| 7      | Dr. Nikam Vasant Ramchandra        | Member        | 43        |