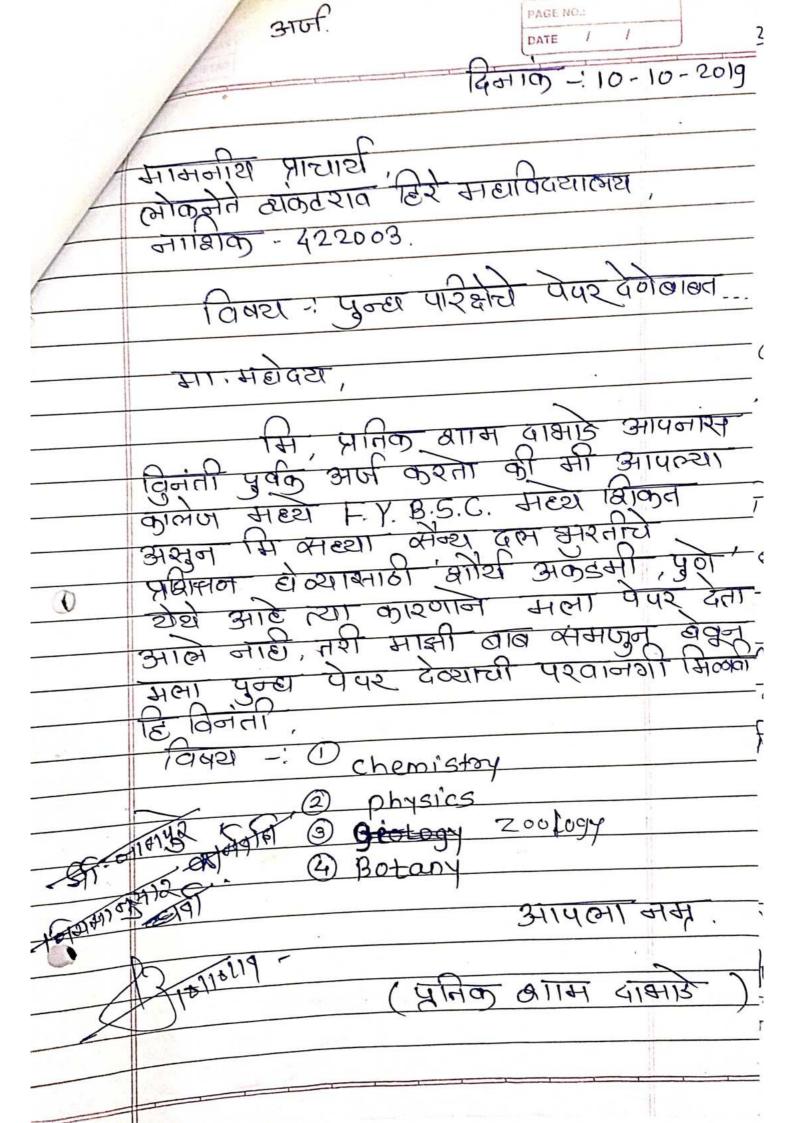

# Re-examination.

# L.V.H.College Panchavati Nashik-03

# Re-examination Oct/Nov 2021 scheduled on March/April 2022

Internal (Theory) and Internal/External (Practical) Exam. Oct/Nov 2021

Mode of Exam.: Offline at respective department.

LVH/Exam 2022/18

29/03/2022